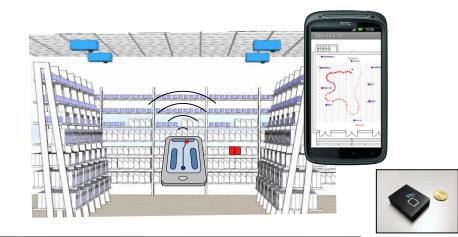

### Excellence

Complement Bluetooth with Ultrasound technologies in the SD Bracelet

- Far more precise distance metering using the sound propagation time
- Robustness against ambient noise with modern signal processing methods

#### Features

- Warning signals when close to others
  - Vibration
  - Bright LED flash
  - Acoustic cue signal
- Data security
  - All processing is done on the devices
  - No data is logged or shared
- Battery powered
  - Activity times similar to a smart watch
  - Standard USB charging port
- Modularity
  - Can be connected to an infrastructure (base station) to enable emergency evacuation system support