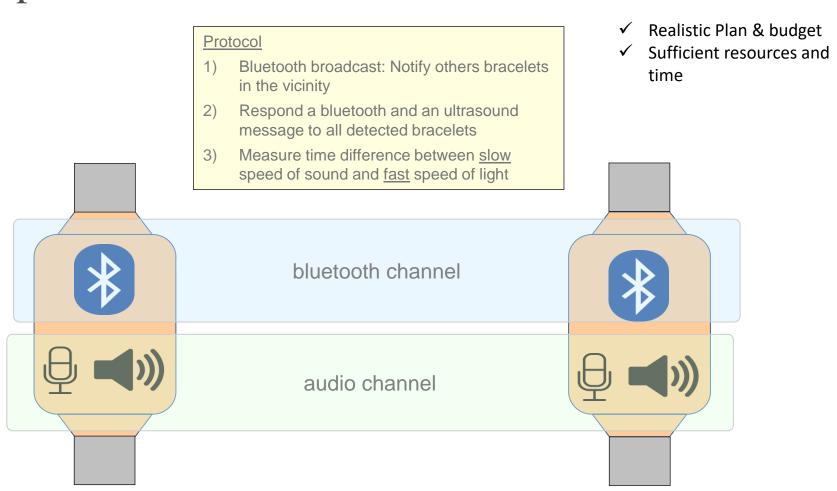

### Excellence

Complement Bluetooth with Ultrasound technologies in the SD Bracelet

- Far more precise distance metering using the sound propagation time
- Robustness against ambient noise with modern signal processing methods