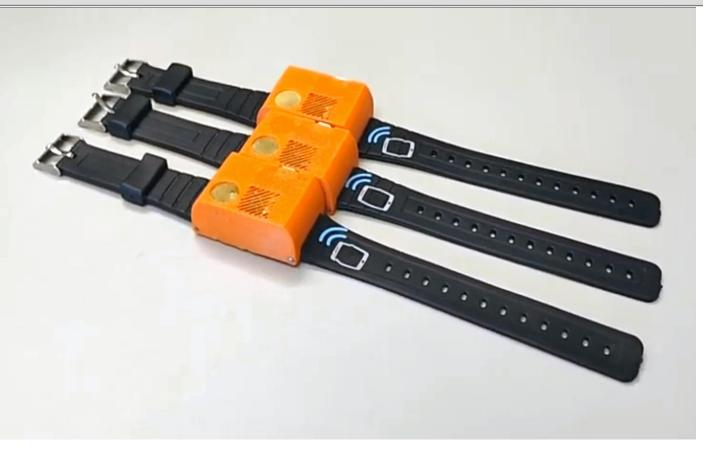

#### Features

- Warning signals when close to others
  - Vibration
  - Bright LED flash
  - Acoustic cue signal
- Data security
  - All processing is done on the devices
  - No data is logged or shared
- Battery powered
  - Activity times similar to a smart watch
  - Standard USB charging port
- Modularity
  - Can be connected to an infrastructure (base station) to enable emergency evacuation system support