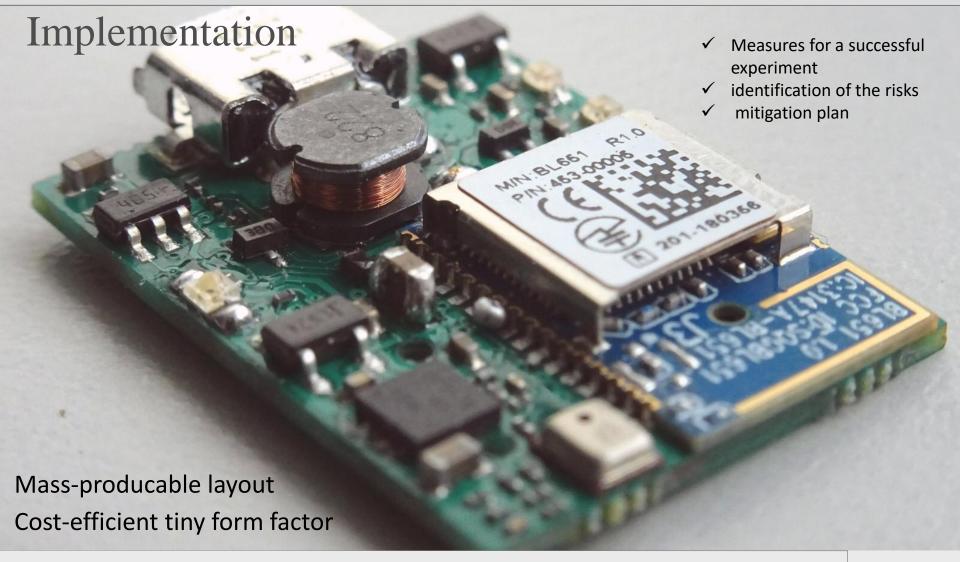

IKT foundation of the year 2017*

















## Excellence



Test in Maritime Environment (Passenger or Cruise ship)





### Excellence

Complement Bluetooth with Ultrasound technologies in the SD Bracelet

- Far more precise distance metering using the sound propagation time
- Robustness against ambient noise with modern signal processing methods

#### Features

- Warning signals when close to others
  - Vibration
  - Bright LED flash
  - Acoustic cue signal
- Data security
  - All processing is done on the devices
  - No data is logged or shared
- Battery powered
  - Activity times similar to a smart watch
  - Standard USB charging port
- Modularity
  - Can be connected to an infrastructure (base station) to enable emergency evacuation system support





## Implementation













# Impact

- ✓ Benefit for both partners, complementary profiles, clear knowledge transfer subject and IP agreements, cross-border approach, win-win business opportunity
- ✓ Market opportunity, track record and market demand, current conditions (COVID-19 pandemic, investments etc.)
- ✓ Existing or forthcoming competition, position in the market after the successful experiment, rising competitiveness level of both partners
- ✓ Early adopters and present clients, distribution channels and partnerships, scalability of the solution, clear commercialization strategy







#### Contact:

OptionsNet (Patras, Greece)

www.optionsnet.gr info@optionsnet.gr

Telocate GmbH (Freiburg, Germany)

www.telocate.de info@telocate.de

Thank you for your attention!