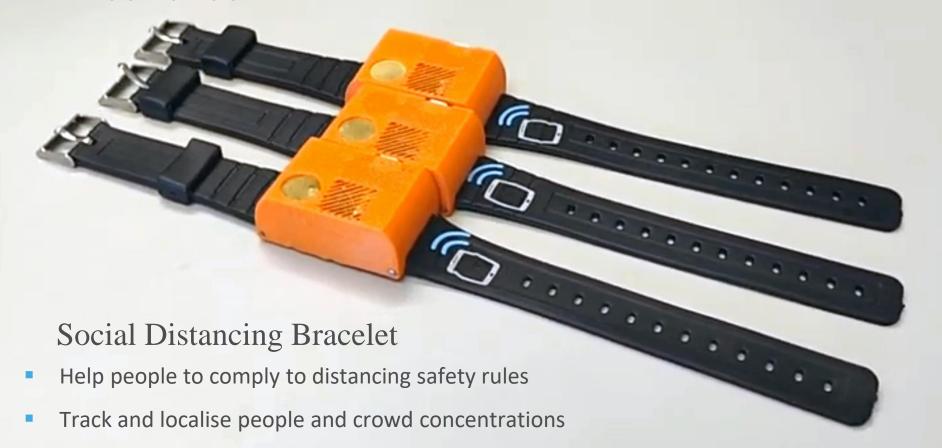

# **EmBrace**

Social Distancing Bracelet

Wednesday, 24<sup>th</sup> February 2021 Nektarios Konstantopoulos, Senior Computer Engineer

### Excellence

Complement Bluetooth with Ultrasound technologies in the SD Bracelet

- Far more precise distance metering using the sound propagation time
- Robustness against ambient noise with modern signal processing methods

#### Features

- Warning signals when close to others
  - Vibration
  - Bright LED flash
  - Acoustic cue signal
- Data security
  - All processing is done on the devices
  - No data is logged or shared
- Battery powered
  - Activity times similar to a smart watch
  - Standard USB charging port
- Modularity
  - Can be connected to an infrastructure (base station) to enable emergency evacuation system support